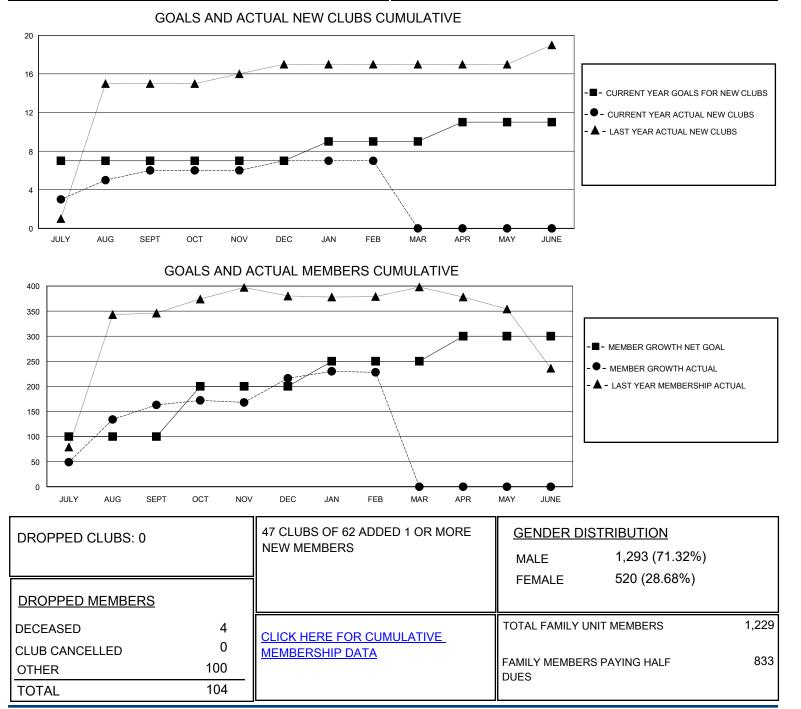

## MONTHLY MEMBERSHIP PROGRESS REPORT

District 322 H

Results as of: 2/29/2024

| GMT:                  | LOCATION INDIA |           |               |                       |                        |                         | GMT CA                                             |
|-----------------------|----------------|-----------|---------------|-----------------------|------------------------|-------------------------|----------------------------------------------------|
| Clubs                 |                |           |               | Members               |                        |                         |                                                    |
| RESULTS FOR 2023-2024 |                |           |               | RESULTS FOR 2023-2024 |                        |                         |                                                    |
| QUARTER               | NEW CLUB GOAL  | NEW CLUBS | DROPPED CLUBS | QUARTER MEM           | BER GROWTH NET<br>GOAL | MEMBER GROWTH<br>ACTUAL | DROPPED<br>MEMBERS ACTUAL<br>(including transfers) |
| JULY/AUG/SEPT         | 7              | 6         | 0             | JULY/AUG/SEPT         | 100                    | 240                     | 55                                                 |
| OCT/NOV/DEC           | 0              | 1         | 0             | OCT/NOV/DEC           | 100                    | 104                     | 44                                                 |
| JAN/FEB/MAR           | 2              | 0         | 0             | JAN/FEB/MAR           | 50                     | 18                      | 5                                                  |
| APR/MAY/JUNE          | 2              | 0         | 0             | APR/MAY/JUNE          | 50                     | 0                       | 0                                                  |